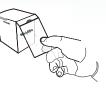

Simply pull a disposable sheath from the box, place it over the top of the illuminator and pull down. Then insert the illuminator into the disposable 590 series vaginal speculum and discard the sheath after your exam.