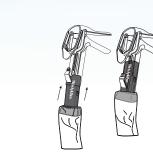

Simply pull a disposable sheath from the box, place it over the top of the illuminator and pull down. Then insert the illuminator into the disposable 590 series vaginal speculum and discard the sheath after your exam.